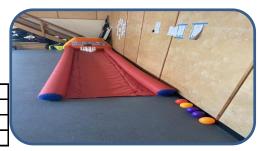

## **Annual Device Condition Report**

Report Number: NI25-010

| Test Date:    | 01/02/2025 | Expiry Date:         | 01/02/2026 |
|---------------|------------|----------------------|------------|
| Manufacturer: | MBA        | Year Of Manufacture: | Unknown    |
| Size:         | L:6        | .5m x W:1.6m x H:1.0 | Om .       |
| Serial No.    | NIBA-01    | PIPA Tag:            | N/A        |

| Anchorage            |      | Detail     | Totally Enclosed       |      | Detail  | Additional Details                        | Detail        |
|----------------------|------|------------|------------------------|------|---------|-------------------------------------------|---------------|
| Anchor Points        | PASS |            | Exits                  | N/A  |         | Anchor Type                               | PVC/Webbing   |
| Anchor Accessories   | PASS |            | Exit Markings          | N/A  |         | Number Of Anchors                         | 8             |
| Structure            |      |            | Independent Support    | N/A  |         | Open Side Fall-Off-Height                 | N/A           |
| Seam Security        | PASS |            | Emergency Lighting     | N/A  |         | Inside Wall Height                        | N/A           |
| Stitching            | PASS | 5mm        | Deflation Of User Area | N/A  |         | Rain Cover                                | N/A           |
| Blower Tube          | PASS | 1.2m       | Slides                 |      |         | Max User                                  | Max No. Users |
| Walls & Towers       | PASS |            | Height Of Walls        | N/A  |         | 1.0 Meter                                 | 1             |
| Step/Ramp Size       | N/A  |            | Run Out                | N/A  |         | 1.2 Meter                                 | 1             |
| Grounding            | N/A  |            | Clamber Net            | N/A  |         | 1.5 Meter                                 | 1             |
| Sharp Angles         | PASS |            | Slide Sheet            | N/A  |         | 1.8 Meter                                 | 1             |
| Pressure             | PASS | 1.39kpa    | Blower                 |      |         | Inspector Name                            | James Murphy  |
| Fall Off Height      | N/A  |            | Suitability            | PASS |         | Registration Number                       | AI0195        |
| Trough Depth         | N/A  |            | Inlet And Outlet Mesh  | PASS |         | Place Of Test                             | Norwich       |
| Entrapment           | PASS |            | Cable And Plug         | PASS |         | Blower Serial Number                      | VG292906      |
| Stability            | PASS |            | Impeller               | PASS |         | Notes:                                    |               |
| Deflation/Evacuation | PASS | 15 Seconds | Return Flap            | PASS |         | Maximum Operating Wind Speed Of 24MPH.    |               |
| Air Loss             | PASS |            | PAT Test               | PASS |         | All Anchor Points Must Be Used Outdoors.  |               |
| Markings             | PASS | Label      | Blower Type            | PASS | Gibbons | Pegs Used Must Be At Least 16mm x 380mm.  |               |
| Identification       | PASS | Label      | Blower Size            | PASS | 1.5hp   | Minimum Operating Pressure Of 1kpa.       |               |
| Materials            |      |            | Risk Assessment Notes: |      |         | Maintain Adult Suervision At All Times.   |               |
| Artwork              | PASS | Printed    |                        |      |         | Use Mats On Entrance & Exit At All Times. |               |
| Fabric (Fire)        | PASS | Label      |                        |      |         | Pegs Must Not Protrude More Than 25mm.    |               |
| Fabric Strength      | PASS | 163kg      |                        |      |         |                                           |               |
| Zips                 | N/A  |            |                        |      |         |                                           |               |
| Thread               | PASS | Label      |                        |      |         |                                           |               |
| Ropes                | N/A  |            |                        |      |         |                                           |               |
| Netting              | N/A  |            |                        |      |         |                                           |               |
| Windows              | N/A  |            |                        |      |         |                                           |               |