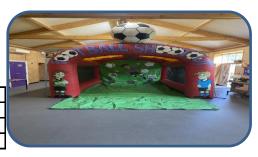

## **Annual Device Condition Report**

Report Number: NI25-009

| Test Date:    | 01/02/2025 | Expiry Date:          | 01/02/2026 |
|---------------|------------|-----------------------|------------|
| Manufacturer: | IWL        | Year Of Manufacture:  | Unknown    |
| Size:         | L:5        | 5.1m x W:3.6m x H:3.7 | 'm         |
| Serial No.    | NIPS03     | PIPA Tag:             | N/A        |