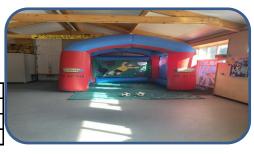

## **Annual Device Condition Report**

Report Number: NI25-008

| Test Date:    | 01/02/2025                | Expiry Date:         | 01/02/2026 |  |  |
|---------------|---------------------------|----------------------|------------|--|--|
| Manufacturer: | IWL                       | Year Of Manufacture: | Unknown    |  |  |
| Size:         | L:13.6m x W:3.6m x H:3.4m |                      |            |  |  |
| Serial No.    | NIPS02                    | PIPA Tag:            | N/A        |  |  |