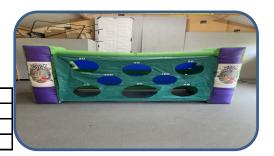

## Report Number: NI25-007

| Test Date:    | 01/02/2025               | Expiry Date:         | 01/02/2026 |  |  |  |
|---------------|--------------------------|----------------------|------------|--|--|--|
| Manufacturer: | MBA                      | Year Of Manufacture: | Unknown    |  |  |  |
| Size:         | L:1.7m X W:3.0m X H:2.0m |                      |            |  |  |  |
| Serial No.    | NIPS01                   | PIPA Tag:            | N/A        |  |  |  |

| Anchorage            |      | Detail     | Totally Enclosed       |      | Detail                                  | Additional Details                     | Detail        |  |
|----------------------|------|------------|------------------------|------|-----------------------------------------|----------------------------------------|---------------|--|
| Anchor Points        | PASS |            | Exits                  | N/A  |                                         | Anchor Type                            | PVC/Webbing   |  |
| Anchor Accessories   | PASS |            | Exit Markings          | N/A  |                                         | Number Of Anchors                      | 6             |  |
| Structure            |      |            | Independent Support    | N/A  |                                         | Open Side Fall-Off-Height              | N/A           |  |
| Seam Security        | PASS |            | Emergency Lighting     | N/A  |                                         | Inside Wall Height                     | N/A           |  |
| Stitching            | PASS | 5mm        | Deflation Of User Area | N/A  |                                         | Rain Cover                             | N/A           |  |
| Blower Tube          | PASS | 1.20m      | Slides                 |      |                                         | Max User                               | Max No. Users |  |
| Walls & Towers       | PASS |            | Height Of Walls        | N/A  |                                         | 1.0 Meter                              | 1             |  |
| Step/Ramp Size       | N/A  |            | Run Out                | N/A  |                                         | 1.2 Meter                              | 1             |  |
| Grounding            | N/A  |            | Clamber Net            | N/A  |                                         | 1.5 Meter                              | 1             |  |
| Sharp Angles         | PASS |            | Slide Sheet            | N/A  |                                         | 1.8 Meter                              | 1             |  |
| Pressure             | PASS | 1.33kpa    | Blower                 |      |                                         | Inspector Name                         | James Murphy  |  |
| Fall Off Height      | N/A  |            | Suitability            | PASS |                                         | Registration Number                    | AI0195        |  |
| Trough Depth         | N/A  |            | Inlet And Outlet Mesh  | PASS |                                         | Place Of Test                          | Norwich       |  |
| Entrapment           | PASS |            | Cable And Plug         | PASS |                                         | Blower Serial Number                   | VG292906      |  |
| Stability            | PASS |            | Impeller               | PASS |                                         | Notes:                                 |               |  |
| Deflation/Evacuation | PASS | 15 Seconds | Return Flap            | PASS |                                         | Maximum Operating Wind Speed Of 24MPH. |               |  |
| Air Loss             | PASS |            | PAT Test               | PASS |                                         | All Anchor Points Must Be Usec         | Outdoors.     |  |
| Markings             | PASS | Label      | Blower Type            | PASS | Gibbons                                 | Pegs Used Must Be At Least 16          | mm x 380mm.   |  |
| Identification       | PASS | Label      | Blower Size            | PASS | 1.5hp                                   | Minimum Operating Pressure O           | f 1kpa.       |  |
| Materials            |      |            | Risk Assessment Notes: |      | Maintain Adult Suervision At All Times. |                                        |               |  |
| Artwork              | PASS | Printed    |                        |      |                                         | Use Mats On Entrance & Exit A          | t All Times.  |  |
| Fabric (Fire)        | PASS | Label      |                        |      |                                         | Pegs Must Not Protrude More T          | han 25mm.     |  |
| Fabric Strength      | PASS | 163kg      |                        |      |                                         |                                        |               |  |
| Zips                 | N/A  |            |                        |      |                                         |                                        |               |  |
| Thread               | PASS | Label      |                        |      |                                         |                                        |               |  |
| Ropes                | N/A  |            |                        |      |                                         |                                        |               |  |
| Netting              | N/A  |            |                        |      |                                         |                                        |               |  |
| Windows              | N/A  |            |                        |      |                                         |                                        |               |  |