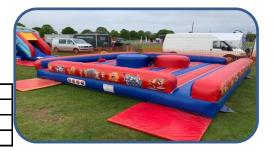

## Report Number: NI25-004

| Test Da   | ite: | 01/02/2025      | Expiry Date:         | 01/02/2026 |
|-----------|------|-----------------|----------------------|------------|
| Manufactu | er:  | Air Inflatables | Year Of Manufacture: | 2015       |
| S         | ze:  |                 | 6.1m X 6.4m X 1.0m   |            |
| Serial    | N٥.  | AIR5VEJOUST-582 | PIPA Tag:            | N/A        |

| Anchorage            |      | Detail    | Totally Enclosed       |      | Detail  | Additional Details                     | Detail        |  |
|----------------------|------|-----------|------------------------|------|---------|----------------------------------------|---------------|--|
| Anchor Points        | PASS | 8         | Exits                  | N/A  |         | Anchor Type                            | PVC/WEB/D     |  |
| Anchor Accessories   | PASS |           | Exit Markings          | N/A  |         | Number Of Anchors                      | 8             |  |
| Structure            |      |           | Independent Support    | N/A  |         | Open Side Fall-Off-Height              | 0.63m         |  |
| Seam Security        | PASS |           | Emergency Lighting     | N/A  |         | Inside Wall Height                     | 0.45m         |  |
| Stitching            | PASS | 3-5mm     | Deflation Of User Area | N/A  |         | Rain Cover                             | N/A           |  |
| Blower Tube          | PASS | 1.25m     | Slides                 |      |         | Max User                               | Max No. Users |  |
| Walls & Towers       | PASS |           | Height Of Walls        | N/A  |         | 1.0 Meter                              | 2             |  |
| Step/Ramp Size       | N/A  |           | Run Out                | N/A  |         | 1.2 Meter                              | 2             |  |
| Grounding            | PASS | 85kg      | Clamber Net            | N/A  |         | 1.5 Meter                              | 2             |  |
| Sharp Angles         | PASS |           | Slide Sheet            | N/A  |         | 1.8 Meter                              | 2             |  |
| Pressure             | PASS | 1.37kpa   | Blower                 |      |         | Inspector Name                         | James Murphy  |  |
| Fall Off Height      | PASS | 630mm     | Suitability            | PASS |         | Registration Number                    | AI0195        |  |
| Trough Depth         | PASS | 440/60mm  | Inlet And Outlet Mesh  | PASS |         | Place Of Test                          | Norwich       |  |
| Entrapment           | PASS |           | Cable And Plug         | PASS |         | Blower Serial Number                   | FX107752      |  |
| Stability            | PASS |           | Impeller               | PASS |         | Notes:                                 | •             |  |
| Deflation/Evacuation | PASS | 15 Secs + | Return Flap            | PASS |         | Maximum Operating Wind Speed Of 24MPH. |               |  |
| Air Loss             | PASS |           | PAT Test               | PASS |         | All Anchor Points Must Be Used         | Outdoors.     |  |
| Markings             | PASS | Label     | Blower Type            | PASS | Gibbons | Pegs Used Must Be At Least 16          | 6mm x 380mm.  |  |
| Identification       | PASS | Label     | Blower Size            | PASS | 2.0hp   | Minimum Operating Pressure O           | f 1kpa.       |  |
| Materials            |      |           | Risk Assessment Notes: |      |         | Maintain Adult Suervision At All       | Times.        |  |
| Artwork              | PASS | Label     |                        |      |         | Use Mats On Entrance & Exit At         | t All Times.  |  |
| Fabric (Fire)        | PASS |           | 1                      |      |         | Pegs Must Not Protrude More T          | han 25mm.     |  |
| Fabric Strength      | PASS | 163kg     |                        |      |         |                                        |               |  |
| Zips                 | PASS | 2 Covered | 1                      |      |         |                                        |               |  |
| Thread               | PASS |           | 1                      |      |         |                                        |               |  |
| Ropes                | N/A  |           | 1                      |      |         |                                        |               |  |
| Netting              | N/A  |           | 1                      |      |         |                                        |               |  |
| Windows              | N/A  |           | 1                      |      |         |                                        |               |  |